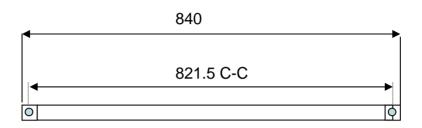

## SS\_CROSS

#### Notes!

- 1. Material 25mm Stainless Square Tube
- 2. All inside members measurement to centre of tube
- 3. All holes 8.5mm diameter
- 4. Overall lengths to outside of tube

Aquarius Technologies Pty Ltd

Dwg No : SS\_CROSS

Date : 6 Mar 06

Revision : Rev 1 (2 X holes added 760mm apart even spacing on length)

Drawn by : M Bailey