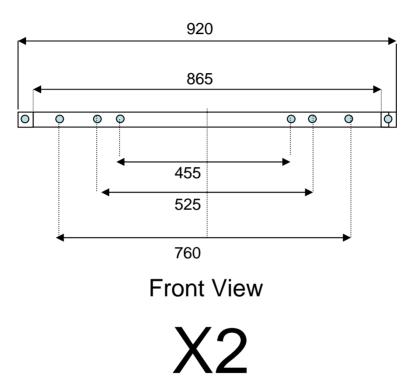

## SS\_CROSS

#### Notes!

- 1. Material 25mm Stainless Square Tube
- 2. All inside members measurement to centre of tube
- 3. All holes 8.5mm diameter
- 4. Overall lengths to outside of tube

Aquarius Technologies Pty Ltd

Dwg No : SS\_CROSS

Date : 6 Mar 06

Revision : Rev 1 (2 X holes added 760mm apart even spacing on length)

Drawn by : M Bailey