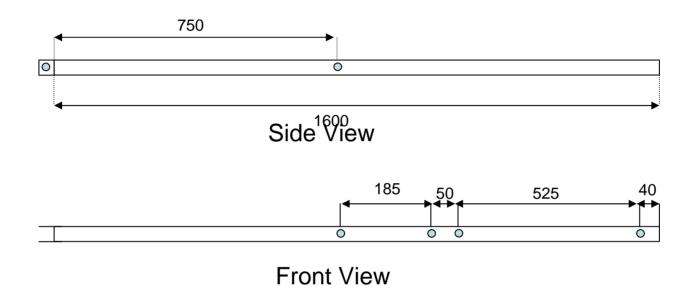

## **SS\_UPRIGHT**

X2

Notes!

- 1. Material 25mm Stainless Square Tube
- 2. All inside members measurement to centre of tube
- 3. All holes 8.5mm diameter
- 4. Overall lengths to outside of tube

Aquarius Technologies Pty Ltd

Dwg No : SS\_UPRIGHT

Date : 6 Mar 06

Revision : Rev 2 (Braceholes moved to 750mm)

Drawn by : M Bailey