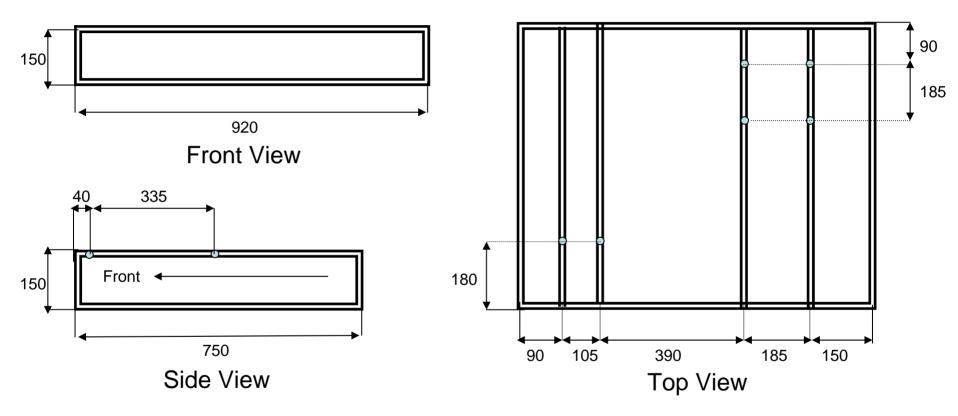

#### SS\_BASE

#### Notes!

- 1. Material 25mm Stainless Square Tube
- 2. All inside members measurement to centre of tube
- 3. All holes 8.5mm diameter
- 4. Overall lengths to outside of tube
- 5. 4 X 8.5mm holes in base for mounting to floor

Aquarius Technologies Pty Ltd Dwg No : SS\_BASE Date : 6 Mar 06 Revision : ORIGINAL Drawn by : M Bailey